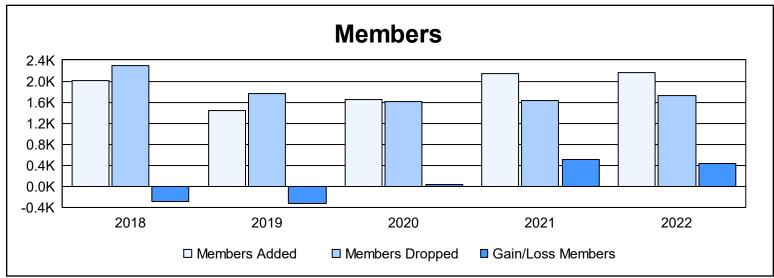

| Year      | New<br>Clubs | Dropped<br>Clubs | Gain/<br>Loss<br>Clubs | New<br>Members | Charter<br>Members | Reinstate<br>Members | Transfer<br>Members | Total<br>Member<br>Added | Total<br>Members<br>Dropped | Gain/<br>Loss<br>Members |
|-----------|--------------|------------------|------------------------|----------------|--------------------|----------------------|---------------------|--------------------------|-----------------------------|--------------------------|
| 2017-2018 | 17           | 24               | -7                     | 1,316          | 488                | 153                  | 44                  | 2,001                    | 2,289                       | -288                     |
| 2018-2019 | 20           | 10               | 10                     | 777            | 545                | 73                   | 40                  | 1,435                    | 1,770                       | -335                     |
| 2019-2020 | 21           | 11               | 10                     | 932            | 560                | 88                   | 61                  | 1,641                    | 1,606                       | 35                       |
| 2020-2021 | 23           | 14               | 9                      | 1,328          | 643                | 130                  | 35                  | 2,136                    | 1,626                       | 510                      |
| 2021-2022 | 26           | 5                | 21                     | 1,253          | 732                | 122                  | 47                  | 2,154                    | 1,728                       | 426                      |
| Average   | 21           | 13               | 9                      | 1,121          | 594                | 113                  | 45                  | 1,873                    | 1,804                       | 70                       |